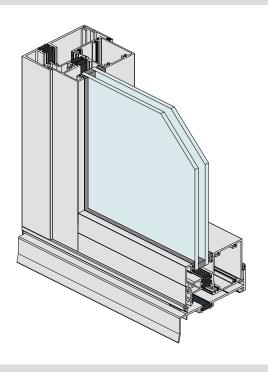

## THERMALLY BROKEN 100mm FrontGLAZE™ FRAMING

## **KEY FEATURES**

- Incorporating ThermalHEART® technology, Series 824 delivers excellent thermal performance and is ideal for commercial and high-end residential applications.
- The 28mm deep glazing pocket caters for glass installation and 12mm bite as required by IGU manufacturers.
- Reinforced tall glazing bead at sill tolerates high negative wind loads.
- Available as internally glazed or externally glazed.
- True captive glazing wedge allows reglazing from inside ideal in elevated applications and offers increased security.
- External wet top silicone glazing also available.
- Glazing wedges are recessed for a clean appearance.
- Wide range of thermally broken sub-frames, including sub-sills with integrated nailing fin ideal for residential installations.
- Internal and external swing hinged door thresholds.
- 50mm thick doors designed to accept wide backset locks.

Sub-sill designed to support heavy double glazed frames and maintain the thermal break – dual colour option. We offer FrontGLAZE™ in both internal and external glazing.

Sub-jamb available to make installation easier. The sub-jamb has pressure bead on the inner face.

Designed to accept 24mm IGUs. Glazing pocket offers the required 12mm glass bite on İGUs. A variety of pocket closer extrusions are available should thinner glass be reauired.

We offer both snap-together and expansion mullions. We recommend expansion mullions on long runs of framing (over 6m).