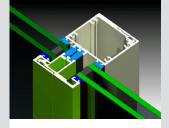

Sub-sill designed to support heavy double glazed frames and maintain the thermal break – dual colour option. We offer FrontGLAZE™ in both internal and external glazing.

Sub-jamb available to make installation easier. The sub-jamb has pressure bead on the inner face.

Designed to accept 24mm IGUs. Glazing pocket offers the required 12mm glass bite on İGUs. A variety of pocket closer extrusions are available should thinner glass be reauired.

We offer both snap-together and expansion mullions. We recommend expansion mullions on long runs of framing (over 6m).